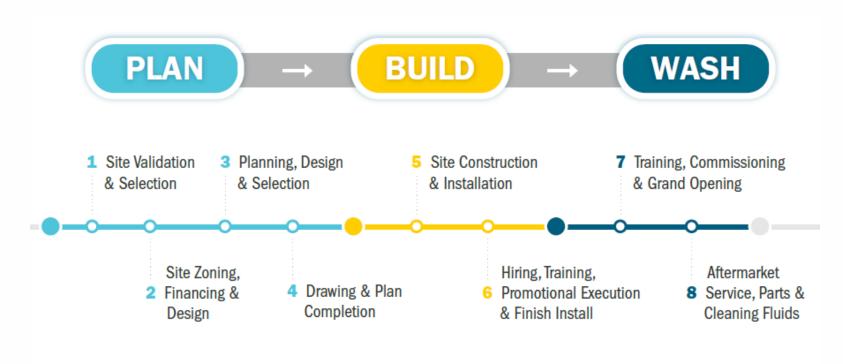

#### **Project Plan Stages**

- 1. Plan
- 2. Design
- 3. Refine
- 4. Coordinate
- 5. Build
- 6. Launch

### **Project Plan Personnel**

- **Advisor**
- **Distributor**
- **Marketing**
- Financial

- **Attorney**
- Architect/Engineer
- Contractor