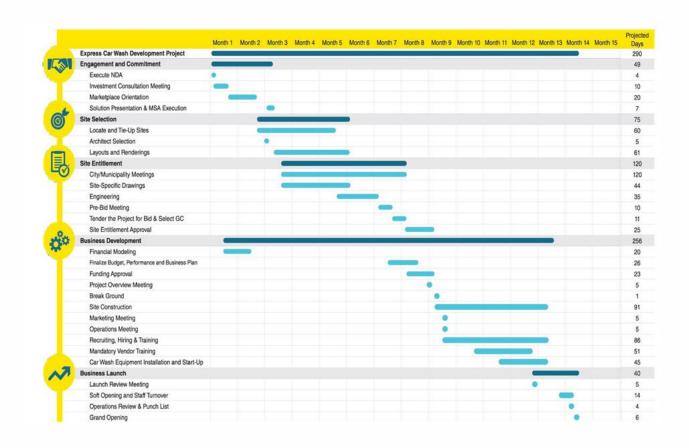

#### **Project Plan Stages**

- 1. Plan
- 2. Design
- 3. Refine
- 4. Coordinate
- 5. Build
- 6. Launch

### **Project Plan Personnel**

- **Advisor**
- **Distributor**
- **Marketing**
- Financial

- **Attorney**
- Architect/Engineer
- Contractor