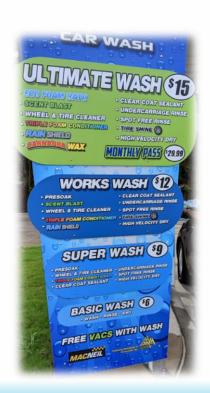

#### Flex Serve

### **Express Exterior**

### **In-Bay Automatic**

### **Self Serve**