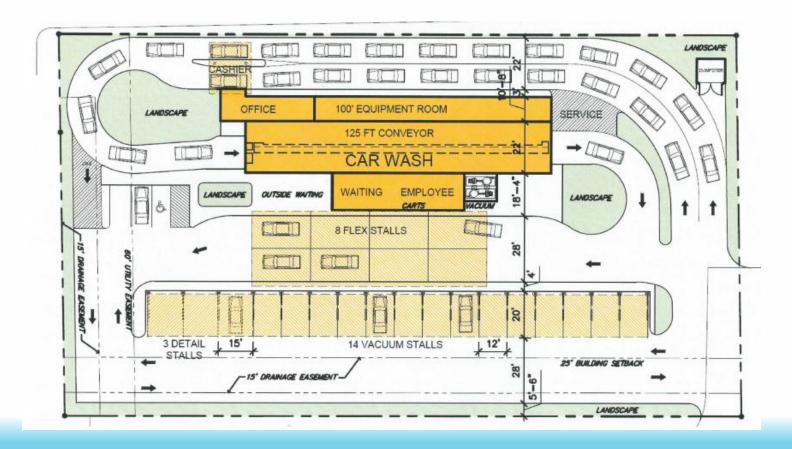

### VI. Site Layout

Page 38-44

#### Flex Serve

#### **Express Exterior**

#### **Mixed Set of Bays**