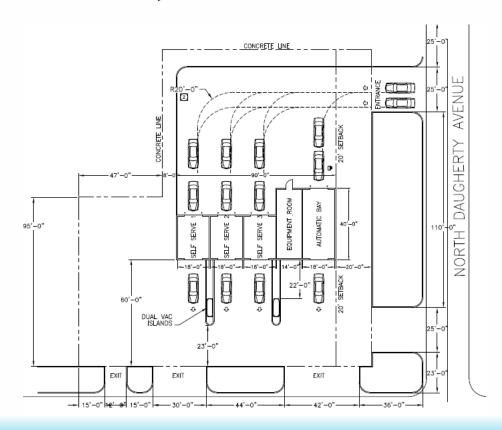

### V. Site Selection

Page 33-37

# Demographic report

- 1. Area Type
- 2. Area Trend
- 3. Predominant Area Ages
- 4. Population Density
- 5. Household Income

- 6. Competition
- 7. Utilities Available
- 8. Site Visibility
- 9. Signage Capability
- 10. Daily Traffic Volume

### VI. Site Layout

Page 38-44

#### **Mixed Set of Bays**