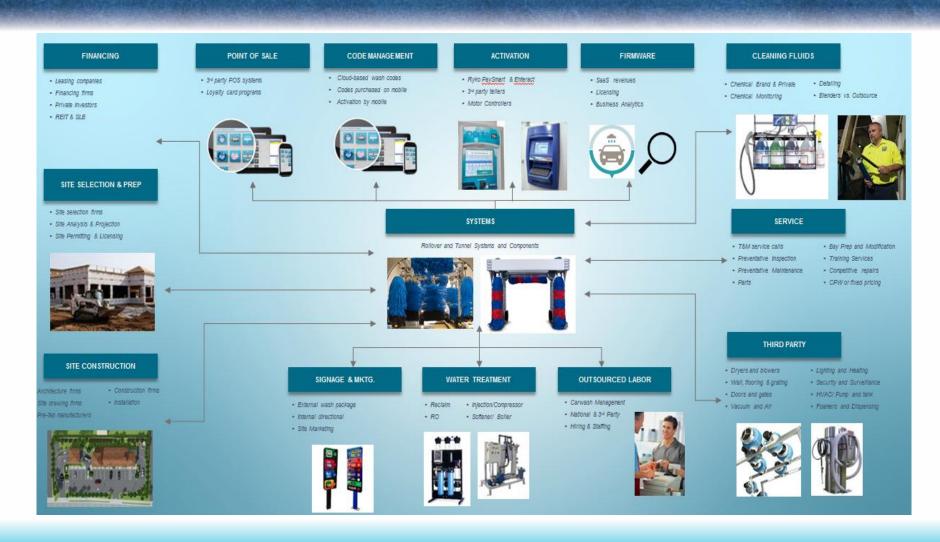

d yes or maybe when asked about expansion in next 12 months.















# The car wash industry is experiencing tremendous growth & profitability

- \$24 Billion in Annual Revenues
- Up to 4% Annual Growth
- 50,000 car washes in North America
- 15,000 Express Tunnels in North America















#### **Industry Observations**





















# III. Personal Assessment

Page 27-30















#### Are you a Good Fit?

Planning

- Controlling
- Organizing
- Staffing















### **Financial Responsibilities**

- Scrutiny
- Comfort
- Risk

- Capital
- Professionals















#### Personality Profile: The 6 M's

1. Motivated 4. Mechanical

2. Managerial 5. Malleable

3. Marketer 6. Meticulous















# IV. Role of an Industry Advisor

Page 31-32































### V. Site Selection

Page 33-37















# Demographic report

















- 1. Area Type
- 2. Area Trend
- 3. Predominant Area Ages
- 4. Population Density
- 5. Household Income















- 6. Competition
- 7. Utilities Available
- 8. Site Visibility
- 9. Signage Capability
- 10. Daily Traffic Volume















### VI. Site Layout

Page 38-44















#### Flex Serve

















#### **Express Exterior**

















#### **Mixed Set of Bays**

















# VII. Building & Bay Layout

Page 45-52















#### **Considerations**

















#### **In-Bay Express**

















#### **SoftGloss Maxx3- Friction Rollover**

















#### Radius – Touch-Free Rollover

















#### One IBA, Three Self-Serve